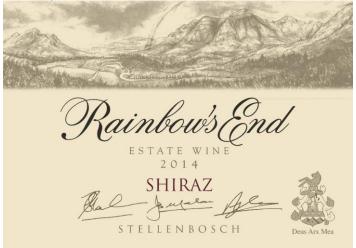

# Shiraz 2014

## **Tasting Notes:**

Deep brooding purple color. Spices and black pepper on the nose. Full palate with smoky fynbos. Tangy tannins with a savoury aftertaste.

## Maturation:

12 Months in 35% new wood, 25% second fill, 25% third fill and 15% French oak barrels. Two rackings during wood maturation. Thereafter bottled without filtering or fining. Natural deposits may therefore be found in the bottle. Can be enjoyed now but is anticipated to reach its optimum in 2 - 5 years time.